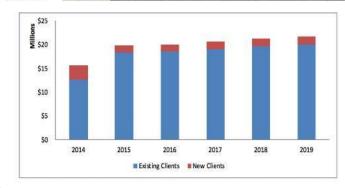

|                         | Base Year    |               |               |             |    |              |                  |
|-------------------------|--------------|---------------|---------------|-------------|----|--------------|------------------|
|                         | 2014         | 2015          | 2016          | 20          | 17 | 2018         | 2019             |
| Revenue                 | \$15,700,000 | \$19,851,500  | \$20,080,015  | \$20,697,8  | 65 | \$21,334,869 | \$21,811,699     |
| <b>Existing Clients</b> | \$12,700,000 | \$ 18,351,500 | \$ 18,535,015 | \$ 19,091,0 | 65 | 19,663,797   | \$<br>20,057,073 |
| New Clients             | \$3,000,000  | \$ 1,500,000  | \$ 1,545,000  | \$ 1,606,8  | 00 | 1,671,072    | \$<br>1,754,626  |