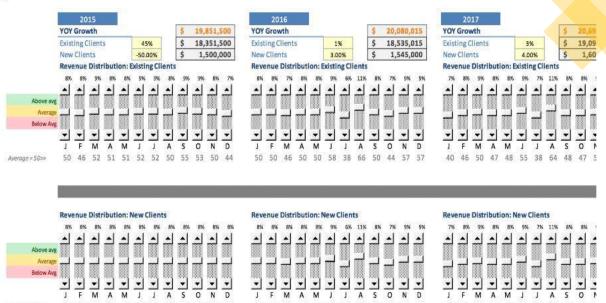

|                         | Base Year    |               |               |             |    |              |                  |
|-------------------------|--------------|---------------|---------------|-------------|----|--------------|------------------|
|                         | 2014         | 2015          | 2016          | 20          | 17 | 2018         | 2019             |
| Revenue                 | \$15,700,000 | \$19,851,500  | \$20,080,015  | \$20,697,8  | 65 | \$21,334,869 | \$21,811,699     |
| <b>Existing Clients</b> | \$12,700,000 | \$ 18,351,500 | \$ 18,535,015 | \$ 19,091,0 | 65 | 19,663,797   | \$<br>20,057,073 |
| New Clients             | \$3,000,000  | \$ 1,500,000  | \$ 1,545,000  | \$ 1,606,8  | 00 | 1,671,072    | \$<br>1,754,626  |

A M

50 50 47 50 50 58 38 66

S

50 50 50 50 50 50 50 50 50 50 50 50

D

<u>\_</u>S

0

Α M 1

40 46 50 47 48 55 38 64 48 47

A